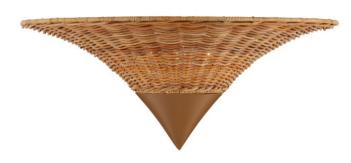

## Zola Wall Sconce

5000-0251

 $\bigcirc$ 

Overall: 12"h x 26"w x 11 "d

Finish: Natural/Khaki Materials: Rattan/Wrought Iron

Item Weight: 6 lb Number of Lights: 3

Sugggested Bulb: B Torpedo Tip

Socket Type: E12

Watts per Socket / Item: 40 / 120

Cord: 1' Black/White

The Zola Wall Sconce is made of beautifully woven natural rattan and wrought iron in a khaki finish. Though it is made of an earthy material, the clean lines of the shape make this a contemporary rattan sconce. The expert weave includes tightly wrapped detailing on the top edge of the sconce and the ring where the rattan meets the metal cap at the bottom. The fixture is fitted with a backplate in the same finish that brings the illumination a warm glow.