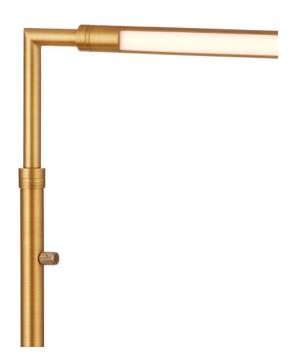

12/12

Cord: 6' Silver Switch: Dimmer Switch The Autrand Brass Floor Lamp is a nimble fixture that focuses illumination wherever it is needed most, as it swivels from side to side and the tubular shade on the top arm can be maneuvered to cast light up, down, or right to left. Made of metal in an antique brass finish, the simple lines of this gold floor lamp make it great for any number of interior styles, including contemporary. The fixture has a dimmer switch and is lit with integrated LED technology.