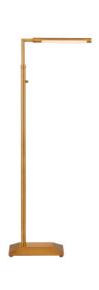

## Autrand Brass Floor Lamp

8000-0157

New / Bestseller

Overall: 46.75"h x 19.5"w x 8"d

Finish: Antique Brass Materials: Metal/Acrylic

Item Weight: 14 lbs. Number of Lights: 1

Suggested Bulb: Integrated LED

Socket Type: LED Tape

12/12

Cord: 6' Silver Switch: Dimmer Switch The Autrand Brass Floor Lamp is a nimble fixture that focuses illumination wherever it is needed most, as it swivels from side to side and the tubular shade on the top arm can be maneuvered to cast light up, down, or right to left. Made of metal in an antique brass finish, the simple lines of this gold floor lamp make it great for any number of interior styles, including contemporary. The fixture has a dimmer switch and is lit with integrated LED technology.