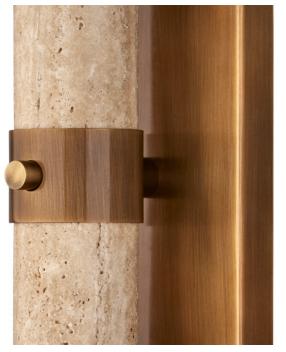

Cord: 1' Black/White

The Beatrix Beige Bath Wall Sconce features a center column made of natural travertine that extends beyond each end of the wall-plate to hold globes made of textured art glass. The milky, mottled glass draws out the pale veins in the travertine, while the antique brass finish on the metal brings warmth to the fixture. This wall sconce can be mounted horizontally or vertically, and the natural stone will vary from fixture to fixture.