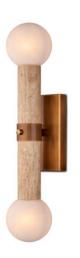

## Beatrix Beige Bath Wall Sconce

New

Overall: 22"h x 5"w x 5"d

Finish: Beige/Antique Brass/White Materials: Travertine/Metal/Textured Glass

Item Weight: 11 Ibs. Number of Lights: 2 Suggested Bulb: B Torpedo Tip Socket Type: E 12 60/120

Cord: 1' Black/White

The Beatrix Beige Bath Wall Sconce features a center column made of natural travertine that extends beyond each end of the wall-plate to hold globes made of textured art glass. The milky, mottled glass draws out the pale veins in the travertine, while the antique brass finish on the metal brings warmth to the fixture. This wall sconce can be mounted horizontally or vertically, and the natural stone will vary from fixture to fixture.