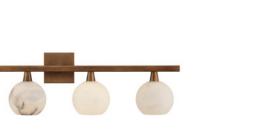

## Bombelles Brass Bath Bar

New

Overall: 9.75"h x 38"w x 8"d

Finish: Antique Brass/Natural Materials: Metal/Alabaster

Item Weight: 16 lbs. Number of Lights: 4 Suggested Bulb: B Torpedo Tip Socket Type: E 12 60/240

Cord: 1' Black/White

The Bombelles Brass Bath Bar was designed to spread abundant light over a bathroom counter; the fixture joining others in the Bath Collection. The globes will be luminous when they are lit, as they are made of natural alabaster, and the antique brass finish on the metal adds warmth to the design. Alabster is a natural material, so there will be slight variations in each of the fixtures.