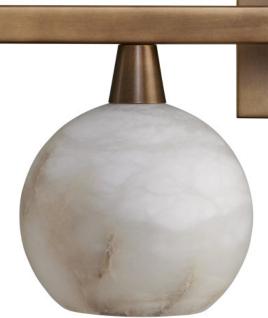

Cord: 1' Black/White

The Bombelles Brass Bath Bar was designed to spread abundant light over a bathroom counter; the fixture joining others in the Bath Collection. The globes will be luminous when they are lit, as they are made of natural alabaster, and the antique brass finish on the metal adds warmth to the design. Alabster is a natural material, so there will be slight variations in each of the fixtures.