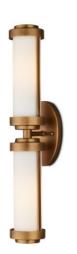

## Bowland Brass Bath Wall Sconce

New

Overall: 23"h x 4.25"w x 5.25"d

Finish: Antique Brass/Opaque Materials: Metal/Glass

Item Weight: 5 lbs. Number of Lights: 2 Suggested Bulb: T Tubular Socket Type: E26 60/120

Cord: 1' Black/White

The Bowland Brass Bath Wall Sconce features a contemporized hourglass shape designed with a fresh, modern feel. Inspired by an antique fixture, the timehonored profile is updated with sleek caps surrounding the opaque glass tubes at the top and bottom. The articulate center transition between the two elements further enhances this modernization. The metal on this sconce is in an antique brass finish.