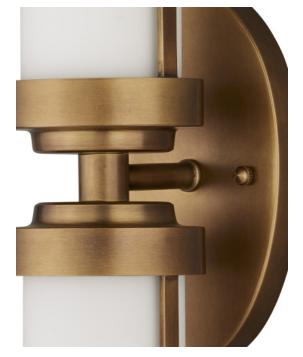

Cord: 1' Black/White

The Bowland Brass Bath Wall Sconce features a contemporized hourglass shape designed with a fresh, modern feel. Inspired by an antique fixture, the timehonored profile is updated with sleek caps surrounding the opaque glass tubes at the top and bottom. The articulate center transition between the two elements further enhances this modernization. The metal on this sconce is in an antique brass finish.