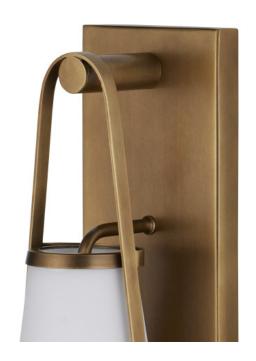

## Brompton Brass Bath Wall Sconce

5800-0050

New

Overall: 17.25"h x 5"w x 6"d

Finish: Antique Brass/Opaque Materials: Metal/Glass

Item Weight: 6 lbs.
Number of Lights: 1

Suggested Bulb: B Torpedo Tip

Socket Type: E12 60/60

Cord: 1' Black/White

The Brompton Brass Bath Wall Sconce dangles its shade like it is balancing a canister filled with illumination. Designed with a slim, rectangular wall-plate made of wrought iron in an antique brass finish, the knob from which the shade hangs and the handle that cradles it are also in metal in the same finish. The opacity of the beautifully shaped shade on the gold wall sconce creates a luminous glow.