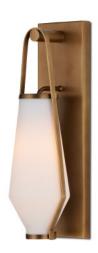

## Brompton Brass Bath Wall Sconce

5800-0050

New

Overall: 17.25"h x 5"w x 6"d

Finish: Antique Brass/Opaque Materials: Metal/Glass

Item Weight: 6 lbs.
Number of Lights: 1

Suggested Bulb: B Torpedo Tip

Socket Type: E12 60/60

Cord: 1' Black/White

The Brompton Brass Bath Wall Sconce dangles its shade like it is balancing a canister filled with illumination. Designed with a slim, rectangular wall-plate made of wrought iron in an antique brass finish, the knob from which the shade hangs and the handle that cradles it are also in metal in the same finish. The opacity of the beautifully shaped shade on the gold wall sconce creates a luminous glow.