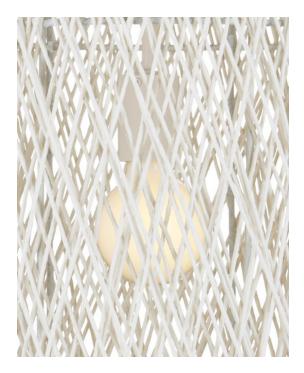

## Cocoon Medium Pendant

9000-1211

New

Overall: 27"h x 15.5"dia Adjustable Height: 36" to 106.5"

Finish: Cream/Vanilla Materials: Kraft Paper Twine/Wrought Iron

Item Weight: 9 lbs. Number of Lights: 1 Suggested Bulb: G Globe Socket Type: E26 60/60

Chain Included: 6' Vanilla Cord: 13' Silver The Cocoon Medium Pendant was inspired by a butterfly in chrysalis, but it is meant for grander-scaled duties as a light fixture. The white pendant has a wrought iron frame covered in a vanilla finish that is beautifully wrapped in Kraft paper twine in a cream finish. The skill and patience required to create such an even flow of string makes this an artisanal piece.