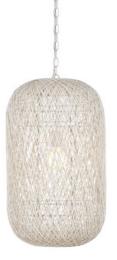

## Cocoon Medium Pendant

9000-1211

New

Overall: 27"h x 15.5"dia Adjustable Height: 36" to 106.5"

Finish: Cream/Vanilla Materials: Kraft Paper Twine/Wrought Iron

Item Weight: 9 lbs. Number of Lights: 1 Suggested Bulb: G Globe Socket Type: E26 60/60

Chain Included: 6' Vanilla Cord: 13' Silver The Cocoon Medium Pendant was inspired by a butterfly in chrysalis, but it is meant for grander-scaled duties as a light fixture. The white pendant has a wrought iron frame covered in a vanilla finish that is beautifully wrapped in Kraft paper twine in a cream finish. The skill and patience required to create such an even flow of string makes this an artisanal piece.