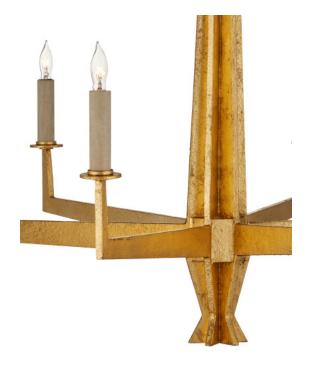

Suggested bulb: b torpedo tip

Socket Type: E12 25/150

Chain Included: 6' Washed Lucerne Gold

Cord: 13' Gold

The Goldfinch Medium Chandelier is a complex geometrical puzzle that is worked one arm at a time. Each of the pieces of wrought iron is forged individually and welded to the frame to create the articulating profile. The statuesque fixture has a washed Lucerne gold finish, which has a slight texture to it because it is splattered on after the chandelier is constructed. The shades shown here are sold separately.