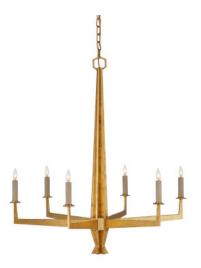

## Goldfinch Medium Chandelier

9000-1213

New

Overall: 32.5"h x 29.5"dia Adjustable Height: 39" to 107"

Finish: Washed Lucerne Gold Materials: Wrought Iron

Item Weight: 15 lbs.

Number of Lights: 6

Suggested Bulb: B Torpedo Tip

Suggested bulb: b torpedo tip

Socket Type: E12 25/150

Chain Included: 6' Washed Lucerne Gold

Cord: 13' Gold

The Goldfinch Medium Chandelier is a complex geometrical puzzle that is worked one arm at a time. Each of the pieces of wrought iron is forged individually and welded to the frame to create the articulating profile. The statuesque fixture has a washed Lucerne gold finish, which has a slight texture to it because it is splattered on after the chandelier is constructed. The shades shown here are sold separately.