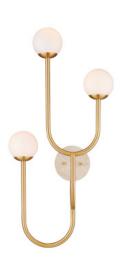

## Highsmith Wall Sconce, Left

5000-0256

New

Overall: 36"h x 17.25"w x 11.25"d

Finish: Brass/Natural/White
Materials: Metal/Travertine/Glass

Item Weight: 9 lbs.
Number of Lights: 3
Suggested Bulb: G Globe
Socket Type: E12
60/180

Cord: 1' Black/White

A nostalgic design with milk glass globes that have been popular since Americana was new, the Highsmith Wall Sconce, Left, has an undulant personality. The metal stems that arc up to culminate in three heights on the gold sconce are in a brass finish, as are the brads that fasten the travertine wall-plate in place. The mix of these materials is a refined design detail on this sconce that has a right-facing partner for flanking fireplaces or beds.