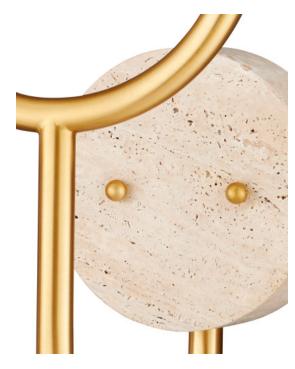

Cord: 1' Black/White

A nostalgic design with milk glass globes that have been popular since Americana was new, the Highsmith Wall Sconce, Left, has an undulant personality. The metal stems that arc up to culminate in three heights on the gold sconce are in a brass finish, as are the brads that fasten the travertine wall-plate in place. The mix of these materials is a refined design detail on this sconce that has a right-facing partner for flanking fireplaces or beds.