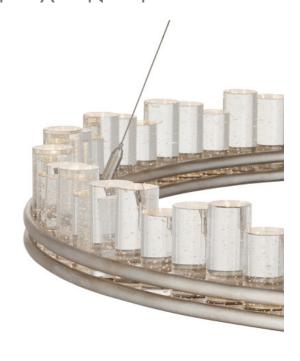

34/34

Cord: 2' Black/White

When envisioning the Pleiades Medium Chandelier, the goal was to create drama with cylindrical pieces of seeded crystal fitted into a generously scaled silver leaf wrought iron ring. The open design of the ring is essential to bring an uptick in the sensational illumination because it is fitted with an integrated LED strip, the light from which effervesces when it strikes the bubbles in the more than 100 crystal rods. The Pleiades is dimmable.