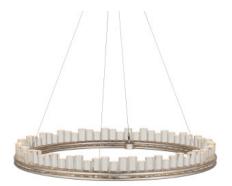

## Pleiades Medium Chandelier

9000-1220

New

Overall: 4"h x 36"dia Adjustable Height: 24" to 148"

Finish: Contemporary Silver Leaf/Contemporary Silver/Clear Materials: Wrought Iron/Seeded Crystal

Item Weight: 51 lbs. Number of Lights: 1 Suggested Bulb: Integrated LED Socket Type: LED Tape

34/34

Cord: 2' Black/White

When envisioning the Pleiades Medium Chandelier, the goal was to create drama with cylindrical pieces of seeded crystal fitted into a generously scaled silver leaf wrought iron ring. The open design of the ring is essential to bring an uptick in the sensational illumination because it is fitted with an integrated LED strip, the light from which effervesces when it strikes the bubbles in the more than 100 crystal rods. The Pleiades is dimmable.