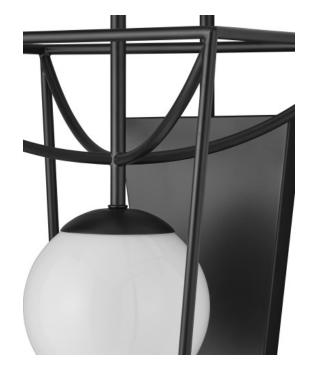

Cord: 1' Black/White

The Rochefort Small Wall Sconce is an outdoor fixture with beautiful lines that subtly draw themselves into a lantern-like form. The black powder-coated finish makes it durable for exterior environments and contrasts the milky white glass globe that it balances in its center. Whereas traditional lanterns may be limited to time-honored and transitional design aesthetics, the delicacy of the profile of this black outdoor sconce makes it fitting for mid-century modern homes and those that lean contemporary.