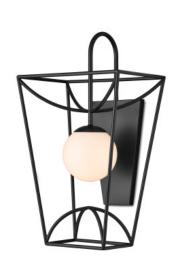

## Rochefort Small Wall Sconce

5500-0045

New

Overall: 23.5"h x 13.5"w x 9.5"d

Finish: Black/White Materials: Metal/Glass

Item Weight: 6 lbs.
Number of Lights: 1

Suggested Bulb: B Torpedo Tip

Socket Type: E12 60/60

Cord: 1' Black/White

The Rochefort Small Wall Sconce is an outdoor fixture with beautiful lines that subtly draw themselves into a lantern-like form. The black powder-coated finish makes it durable for exterior environments and contrasts the milky white glass globe that it balances in its center. Whereas traditional lanterns may be limited to time-honored and transitional design aesthetics, the delicacy of the profile of this black outdoor sconce makes it fitting for mid-century modern homes and those that lean contemporary.