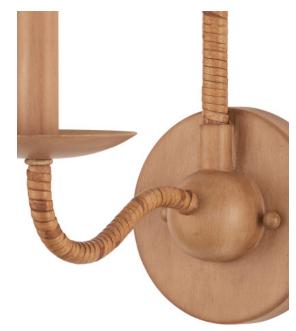

## Saxon Single-Light Tan Wall Sconce

In Stock / New

Overall: 23.25"h x 5"w x 9.75"d

Finish: Saddle Tan/Natural Materials: Wrought Iron/Rattan

Item Weight: 2 lbs. Number of Lights: 1 Suggested Bulb: B Torpedo Tip Socket Type: E12 60/60

Cord: 1' Black/White

The Saxon Single-Light Tan Wall Sconce harkens back to the early days of design in American with its nostalgic references. The rattan wrapped around it brings it a stylistic twist, as the natural material broadens its appeal to a coastal aesthetic. This is an artisanal piece, as the rattan is painstakingly wrapped by hand and the saddle tan finish on the wrought iron is pitch-perfect in tone.