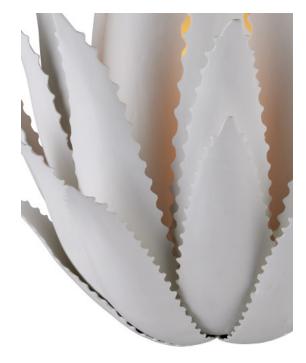

## Agave Wall Sconce

5000-0259

New

Overall: 16"h x 15"w x 9"d

Finish: Gesso White Materials: Wrought Iron

Item Weight: 7 lbs. Number of Lights: 1 Suggested Bulb: B Torpedo Tip

Socket Type: E12 60/60

Cord: 1' Black/White

The Agave Wall Sconce was inspired by the flourishing plant of the same name, whose spiky, leathery fronds curl up from the ground. This sense of movement has been captured in the flowing spikes on this white wall sconce. "My love of the Agave plant, of which hundreds of varieties flourish in the peninsula, has inspired me for many years," says the fixture's designer Marjorie Skouras. Her passion for the Yucatan, the surroundings in which she lives and through which she translates the flora and fauna into dynamic products in her studio, shines in this wrought iron creation covered in a crisp gesso white finish.