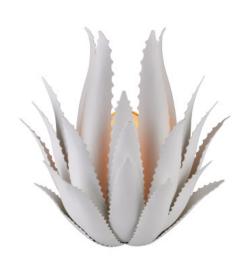

## Agave Wall Sconce

5000-0259

New

Overall: 16"h x 15"w x 9"d

Finish: Gesso White Materials: Wrought Iron

Item Weight: 7 lbs. Number of Lights: 1 Suggested Bulb: B Torpedo Tip

Socket Type: E12 60/60

Cord: 1' Black/White

The Agave Wall Sconce was inspired by the flourishing plant of the same name, whose spiky, leathery fronds curl up from the ground. This sense of movement has been captured in the flowing spikes on this white wall sconce. "My love of the Agave plant, of which hundreds of varieties flourish in the peninsula, has inspired me for many years," says the fixture's designer Marjorie Skouras. Her passion for the Yucatan, the surroundings in which she lives and through which she translates the flora and fauna into dynamic products in her studio, shines in this wrought iron creation covered in a crisp gesso white finish.