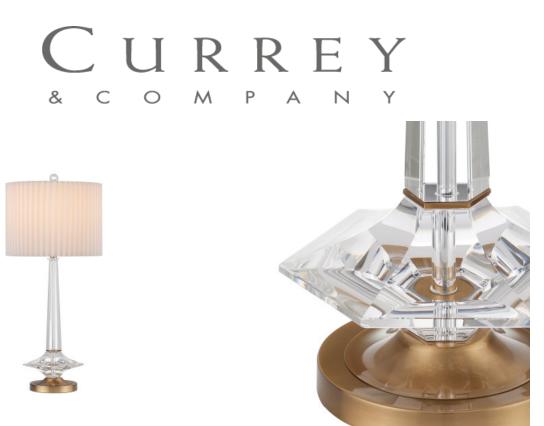

## Anton Table Lamp

New

Overall: 26.75"h x 12"dia

Finish: Clear/Antique Brass Materials: Optic Crystal/Metal

Item Weight: 10 lbs. Number of Lights: 1 Suggested Bulb: A Standard Bulb Socket Type: E26 150/150

Cord: 6' Silver Switch: 3-Way Turn Knob Shade: White Shantung/Rayon Shade Dimensions: 12" x 9"h The Anton Table Lamp is made of lustrous optic crystal contrasted by metal accents in an antique brass finish. This includes the round base that beautifully supports a hexagonal swell and a thin ring of metal that cinches the geometric accent at the bottom of a thin stem, which narrows as it reaches the knife-pleated shade. A brilliant optic crystal finial attaches it to the clear lamp.