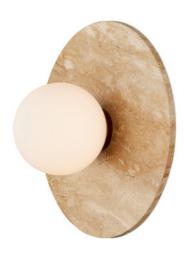

## Apricity Wall Sconce

5000-0258

New

Overall: 14"h x 14"w x 7.5"d

Finish: Beige/Antique Brass/Frosted White Materials: Travertine/Metal/Glass

Item Weight: 10 lbs. Number of Lights: 1 Suggested Bulb: B Torpedo Tip

Socket Type: E12 60/60

Cord: 1' Black/White

The Apricity Wall Sconce is simplicity personified. Its most dramatic feature is a travertine disc that surrounds the frosted white glass globe, bringing warmth to the glow that will reflect on the natural stone's surface. The metal hardware in an antique brass finish all but disappears on the round tan sconce. Because travertine is a natural material, the surface of the disc will vary slightly.