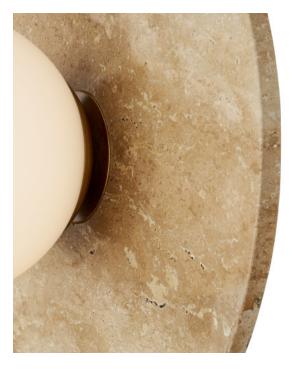

Socket Type: E12 60/60

Cord: 1' Black/White

The Apricity Wall Sconce is simplicity personified. Its most dramatic feature is a travertine disc that surrounds the frosted white glass globe, bringing warmth to the glow that will reflect on the natural stone's surface. The metal hardware in an antique brass finish all but disappears on the round tan sconce. Because travertine is a natural material, the surface of the disc will vary slightly.