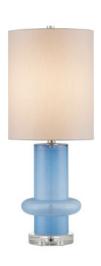

## Aquaviva Table Lamp

6000-0935

New

Overall: 27.75"h x 11 "dia

Finish: Blue/Clear/Polished Nickel Materials: Glass/Optic Crystal/Metal

Item Weight: 9 lbs. Number of Lights: 1

Suggested Bulb: A Standard Bulb

Socket Type: E26 150/150

Cord: 6' Silver

Switch: 3-Way Turn Knob Shade: White Linen

Shade Dimensions: 11" x 14"h

Made of a lively color of turquoise glass, the Aquaviva Table Lamp has a long columnar shape with a perfectly placed bulge as it approaches the optic crystal base on which it stands. The brightness of the base and the matching finial is echoed in the polished nickel finish on the hardware. The elongated shape of the shade is a nice design detail, as its scale is in sync with the height of the body of the blue lamp.