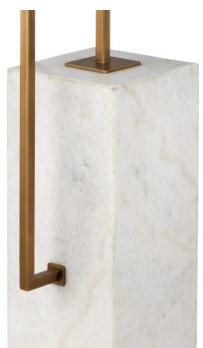

## Beside Floor Lamp

New

Overall: 69"h x 22"w x 12"d

Finish: White/Antique Brass Materials: Marble/Metal

Item Weight: 53 lbs. Number of Lights: 1 Suggested Bulb: A Standard Bulb Socket Type: E26 150/150

Cord: 8' Silver Switch: 3-Way Turn Knob Shade: White Linen Shade Dimensions: 22"w x 12"d x 11.5"h The Beside Floor Lamp is a clever design that defies gravity with its asymmetrical shape. Extending up from a solid block of white marble, thin ribs of metal form an implied rectangle make this lamp one you will not want to hide behind a piece of furniture. Because there are cut-outs at the bottom of the base, it can be turned left- or right-facing and the cord will flow through the space in the back. The antique brass finish on the metal makes it a warm contrast to the coolness of the stone and draws out the natural veining of the same color. Because marble is a natural material, there will be slight variations to this white and gold floor lamp.