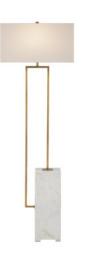

## Beside Floor Lamp

New

Overall: 69"h x 22"w x 12"d

Finish: White/Antique Brass Materials: Marble/Metal

Item Weight: 53 lbs. Number of Lights: 1 Suggested Bulb: A Standard Bulb Socket Type: E26 150/150

Cord: 8' Silver Switch: 3-Way Turn Knob Shade: White Linen Shade Dimensions: 22"w x 12"d x 11.5"h The Beside Floor Lamp is a clever design that defies gravity with its asymmetrical shape. Extending up from a solid block of white marble, thin ribs of metal form an implied rectangle make this lamp one you will not want to hide behind a piece of furniture. Because there are cut-outs at the bottom of the base, it can be turned left- or right-facing and the cord will flow through the space in the back. The antique brass finish on the metal makes it a warm contrast to the coolness of the stone and draws out the natural veining of the same color. Because marble is a natural material, there will be slight variations to this white and gold floor lamp.