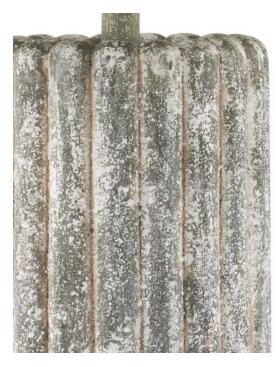

Socket Type: E26 150/150

Cord: 7' Silver

Switch: 3-Way Turn Knob Shade: Natural Linen Shade Dimensions: 18" x 10"h The Boudoirs Table Lamp looks like a found relic that has spent ages underground. The patina is the result of an intermingling of textured dark gray and off-white concrete, which creates a stippling effect on the columnar body of the gray lamp even in the furrows that are carved into its surface. The rounded edges on the sections gives this lamp added rustic charm.