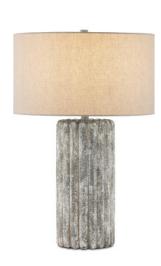

## Boudoirs Table Lamp

6000-0924

New

Overall: 27.5"h x 18"dia

Finish: Dark Gray/Off-White Materials: Concrete

Item Weight: 24 lbs.

Number of Lights: 1

Suggested Bulb: A Standard Bulb

Socket Type: E26 150/150

Cord: 7' Silver

Switch: 3-Way Turn Knob Shade: Natural Linen Shade Dimensions: 18" x 10"h The Boudoirs Table Lamp looks like a found relic that has spent ages underground. The patina is the result of an intermingling of textured dark gray and off-white concrete, which creates a stippling effect on the columnar body of the gray lamp even in the furrows that are carved into its surface. The rounded edges on the sections gives this lamp added rustic charm.