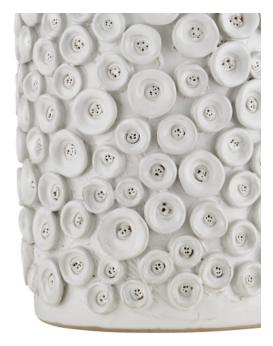

Socket Type: E26 150/150

Cord: 6' Silver

Switch: 3-Way Turn Knob Shade: Off-White Linen Shade Dimensions: 17" x 11.5"h A fanciful creation, the Buttons Table Lamp earns its name given the body of the white lamp is covered with hand-applied, button-like circlets. The ornamentations are made of ceramic, as is the lamp's body. The columnar fixture and its adornments are glazed in a crisp white once they have been applied. The painstaking attention to detail that is required to create such a varied but balanced pattern is achieved by a talented group of women artisans who live at the border of Burma and Thailand.