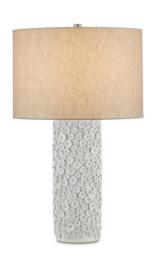

## Buttons Table Lamp

6000-0959

New

Overall: 28"h x 17"dia

Finish: White

Materials: Ceramic/Metal

Item Weight: 16 lbs. Number of Lights: 1

Suggested Bulb: A Standard Bulb

Socket Type: E26 150/150

Cord: 6' Silver

Switch: 3-Way Turn Knob Shade: Off-White Linen Shade Dimensions: 17" x 11.5"h A fanciful creation, the Buttons Table Lamp earns its name given the body of the white lamp is covered with hand-applied, button-like circlets. The ornamentations are made of ceramic, as is the lamp's body. The columnar fixture and its adornments are glazed in a crisp white once they have been applied. The painstaking attention to detail that is required to create such a varied but balanced pattern is achieved by a talented group of women artisans who live at the border of Burma and Thailand.