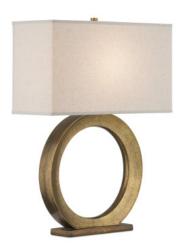

## Cercle Table Lamp

New

Overall: 33"h x 24"w x 10"d

Finish: Dark Antique Brass Materials: Cast Aluminum

Item Weight: 19 lbs. Number of Lights: 1 Suggested Bulb: A Standard Bulb Socket Type: E26 150/150

Cord: 6' Silver Switch: 3-Way Turn Knob Shade: Off-White Linen Shade Dimensions: 24"w x 10"d x 14"h The Cercle Table Lamp is a shapely deep gold lamp that reflects the playful shape behind its French name. Made of cast aluminum, the elegant ring is affixed to a minimal rectangular base in the same dark brass antique finish. The clean-lined rectangular shade, which is perfectly in scale with the body, has a sophisticated trim on the top and bottom edges.