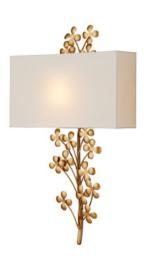

## Cloverfield Wall Sconce

5900-0056

In Stock / New

Overall: 24.25"h x 15"w x 4"d

Finish: Contemporary Gold Leaf/Contemporary Gold Materials: Wrought Iron

Item Weight: 3 lbs. Number of Lights: 1 Suggested Bulb: GU24 Socket Type: GU24

13/13

Cord: 1' Black/White Shade: Light Eggshell Linen

Shade Dimensions: 15"w x 3.87"d x 8"h

Bring a bit of good luck to a space with the Cloverfield Wall Sconce, which has a flowing design inspired by the shamrock. Made of wrought iron, the whimsical gold pendant is pretty in a mix of contemporary gold leaf and contemporary gold finishes. Bringing nature indoors without sacrificing sophistication is one of the benefits of choosing a light fixture that has an elemental theme but has an elegance to its form. This sconce is ADA compliant.