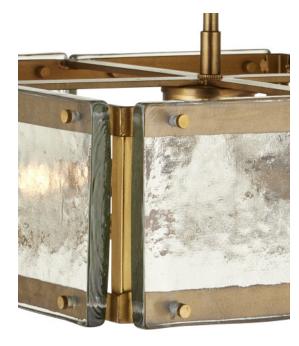

Cord: 1.5' Silver

The Countervail Square Semi-Flush Mount was designed with its panes of thick cast glass. The textural surfaces were the starting point for this piece because the mottled nature of the glass would enhance the glow of the illumination from the clear and gold chandelier. Each unique piece of the material is fastened to a metal frame in an antique brass finish. The panes to be held in place with sophisticated screws, making a style statement and allowin each piece to be removable for cleaning.