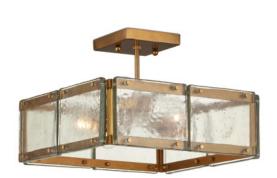

## Countervail Square Semi-Flush Mount

9000-1196

New

Overall: 12"h x 17.75"w x 17.75"d

Finish: Clear/Antique Brass Materials: Cast Glass/Metal

Item Weight: 33 lbs. Number of Lights: 4 Suggested Bulb: G Globe Socket Type: E12 60/240

Cord: 1.5' Silver

The Countervail Square Semi-Flush Mount was designed with its panes of thick cast glass. The textural surfaces were the starting point for this piece because the mottled nature of the glass would enhance the glow of the illumination from the clear and gold chandelier. Each unique piece of the material is fastened to a metal frame in an antique brass finish. The panes to be held in place with sophisticated screws, making a style statement and allowin each piece to be removable for cleaning.