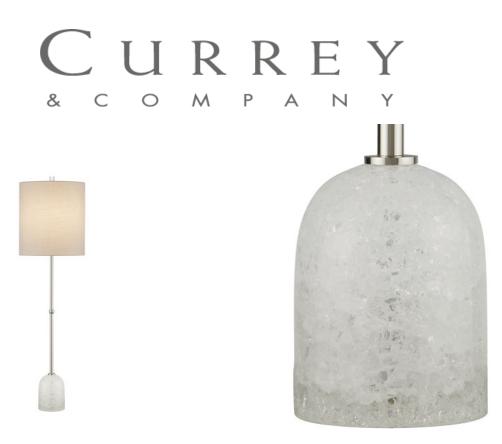

## Craquelle Table Lamp

New

Overall: 38.75"h x 11"dia

Finish: Clear Crackle/Polished Nickel Materials: Glass/Metal

Item Weight: 10 lbs. Number of Lights: 1 Suggested Bulb: A Standard Bulb Socket Type: E26 150/150

Cord: 6' Silver Switch: 3-Way Turn Knob Shade: Off-White Linen Shade Dimensions: 11" x 12"h The Craquelle Table Lamp has a thin stem extending from a clear crackled glass ball that serves as its base. By finishing the metal in a polished nickel finish, the designer of the airy creation made its profile even lighter. This statuesque clear lamp with its tall, slim shade puts it squarely in the buffet lamp or console lamp category, as it cuts a slender profile and is lofty enough to bathe a wide swath of a surface with light.