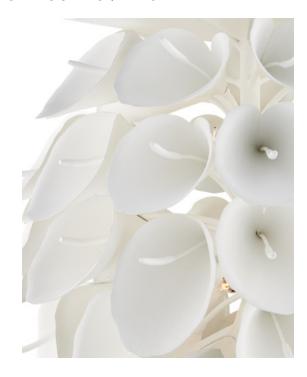

Socket Type: E12 60/540

Chain Included: 6' Painted Gesso White

Cord: 13' Silver

The Diego Chandelier is a magical teardrop-shaped fixture made from wrought iron in a white gesso finish. This graceful chandelier was designed by Marjorie Skouras to continue her celebration of the Yucatan Peninsula that she calls home. The Calla Lily, which flourishes in her surroundings, inspired this white chandelier, which joins a number of her offerings that celebrate the flora and fauna around her studio.