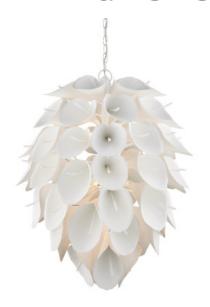

## Diego Chandelier

9000-1206

New

Overall: 33.75"h x 29"dia

Adjustable Height: 40.25" to 108.25"

Finish: Gesso White Materials: Wrought Iron

Item Weight: 38 lbs. Number of Lights: 9

Suggested Bulb: B Torpedo Tip

Socket Type: E12 60/540

Chain Included: 6' Painted Gesso White

Cord: 13' Silver

The Diego Chandelier is a magical teardrop-shaped fixture made from wrought iron in a white gesso finish. This graceful chandelier was designed by Marjorie Skouras to continue her celebration of the Yucatan Peninsula that she calls home. The Calla Lily, which flourishes in her surroundings, inspired this white chandelier, which joins a number of her offerings that celebrate the flora and fauna around her studio.