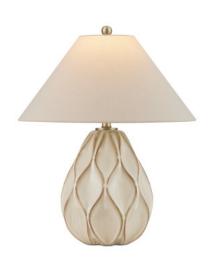

## Edgemoor Table Lamp

6000-0941

New

Overall: 23.25"h x 19"dia

Finish: Beige/Dark Brown/Light Antique Brass

Materials: Ceramic/Metal

Item Weight: 5 lbs. Number of Lights: 1

Suggested Bulb: A Standard Bulb

Socket Type: E26

60/60

Cord: 6' Silver

Switch: 1-Way Turn Knob Shade: Off-White Linen

Shade Dimensions: 6" x 19" x 9"h

The undulating pattern on the pear-shaped body of the Edgemoor Table Lamp is reminiscent of macramé. Made of ceramic covered in a mix of beige and dark brown glazes, the peaks on the lamp stand out because they've been rubbed to show the deeper tones underneath. The hardware on this beige lamp is in a light antique brass finish, as is the finial.