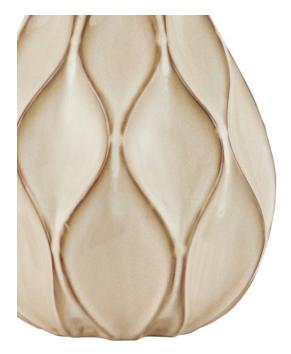

Socket Type: E26

60/60

Cord: 6' Silver

Switch: 1-Way Turn Knob Shade: Off-White Linen

Shade Dimensions: 6" x 19" x 9"h

The undulating pattern on the pear-shaped body of the Edgemoor Table Lamp is reminiscent of macramé. Made of ceramic covered in a mix of beige and dark brown glazes, the peaks on the lamp stand out because they've been rubbed to show the deeper tones underneath. The hardware on this beige lamp is in a light antique brass finish, as is the finial.