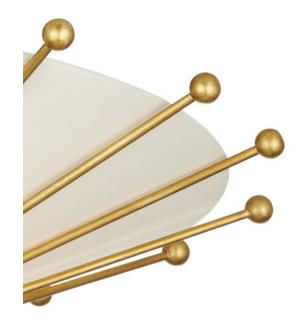

17/17

Cord: 1' Gold

Shade: Off White Shantung

Shade Dimensions: 23" x 4" x 4.25"h

The Epoch Semi-Flush Mount features mid-century modern design elements, with a frame made of wrought iron in a contemporary gold leaf finish. The geometric elements on the frame elegantly clasp the fabric shade, creating a sophisticated look. The shade sits inside the bottom cone on the beige and gold semi-flush mount, and the ribs of metal that hold the shade in place culminate with ball shapes just beyond the fabric's edge.