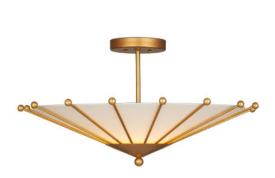

## Epoch Semi-Flush Mount

9000-1225

New

Overall: 13.5"h x 26"dia

Finish: Contemporary Gold Leaf/Sugar White

Materials: Wrought Iron

Item Weight: 14 lbs. Number of Lights: 1

Suggested Bulb: Integrated LED Socket Type: LED Engine

17/17

Cord: 1' Gold

Shade: Off White Shantung

Shade Dimensions: 23" x 4" x 4.25"h

The Epoch Semi-Flush Mount features mid-century modern design elements, with a frame made of wrought iron in a contemporary gold leaf finish. The geometric elements on the frame elegantly clasp the fabric shade, creating a sophisticated look. The shade sits inside the bottom cone on the beige and gold semi-flush mount, and the ribs of metal that hold the shade in place culminate with ball shapes just beyond the fabric's edge.