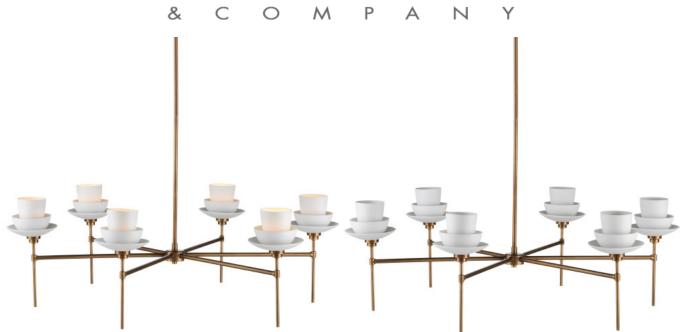

## Etiquette Chandelier

Overall: 21.5"h x 40.5"dia Adjustable Height: 24.5" to 66.5"

Finish: Antique Brass/White Materials: Metal/Bone China

Item Weight: 13 lb Number of Lights: 6 Sugggested Bulb: B Torpedo Tip Socket Type: E12 Watts per Socket / Item: 60 / 360

Cord: 13' Gold

The Etiquette Chandelier is a mid-century-modern inspired chandelier made of metal in an antique brass finish. The telescoping stems hold semi-transparent bone china cups in graduating shapes that resemble tea cups. The luminous material softens the light that reflects from within. This gold chandelier was designed by lan Thornton to be an uplight fixture with glowing shades.