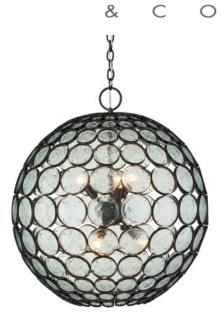

## Etude Orb Chandelier

New

Overall: 30.75"h x 28"dia Adjustable Height: 39.25" to 130.75"

Finish: Satin Black/Clear Materials: Wrought Iron/Recycled Glass

Item Weight: 53 lbs. Number of Lights: 6 Suggested Bulb: G Globe Socket Type: E12 60/360

Chain Included: 8' Satin Black Cord: 13' Black Though the recycled glass discs that make up the shade of the Etude Orb Chandelier look uniform at first glance, the pieces actually grow larger as they flow from the top and bottom toward the middle. They are attached to the wrought frame with such fine wire, they seem to float within it. The circlets and frame are finished in a satin black; the darkness creates a contrast to the recycled glass and adds depth the design.