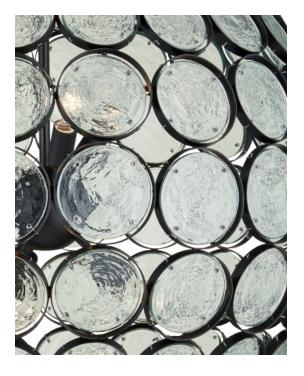

Chain Included: 8' Satin Black Cord: 13' Black Though the recycled glass discs that make up the shade of the Etude Orb Chandelier look uniform at first glance, the pieces actually grow larger as they flow from the top and bottom toward the middle. They are attached to the wrought frame with such fine wire, they seem to float within it. The circlets and frame are finished in a satin black; the darkness creates a contrast to the recycled glass and adds depth the design.