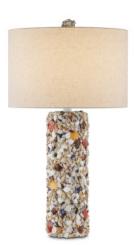

## Festoon Table Lamp

6000-0957

New

Overall: 32.5"h x 18"dia

Finish: Natural/Sugar White Materials: Assorted Shells/Wood/Wrought Iron

Item Weight: 13 lbs. Number of Lights: 1 Suggested Bulb: A Standard Bulb Socket Type: E26 150/150

Cord: 6' Silver Switch: 3-Way Turn Knob Shade: Light Natural Linen Shade Dimensions: 18" x 11.5"h As its name implies, the tall columnar body of the Festoon Table Lamp is adorned with assorted seashells in an array of colors and shapes that have been sprinkled artfully along its surface. The hardware in a sugar white finish matches the palest ark and auger shells, and the ivory drum shade draws out the beige speckles in the tiny scallop shells. A fun detail on this lamp is the shell-encrusted finial.