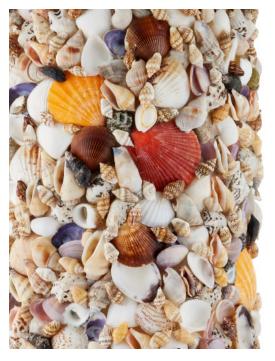

Cord: 6' Silver Switch: 3-Way Turn Knob Shade: Light Natural Linen Shade Dimensions: 18" x 11.5"h As its name implies, the tall columnar body of the Festoon Table Lamp is adorned with assorted seashells in an array of colors and shapes that have been sprinkled artfully along its surface. The hardware in a sugar white finish matches the palest ark and auger shells, and the ivory drum shade draws out the beige speckles in the tiny scallop shells. A fun detail on this lamp is the shell-encrusted finial.