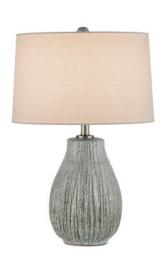

## Fidella Table Lamp

6000-0952

New

Overall: 24"h x 16"dia

Finish: Reactive Black & White/Brushed Nickel Materials: Ceramic

Item Weight: 8 lbs. Number of Lights: 1

Suggested Bulb: A Standard Bulb

Socket Type: E26 150/150

Cord: 6' Silver

Switch: 3-Way Turn Knob Shade: Off-White Linen

Shade Dimensions:  $15" \times 16" \times 10"h$ 

The reactive black and white glaze on the surface of the Fidella Table Lamp is only one of the facets of this design that brings it a jaw-dropping texture. The bubbles that are inherent in artisanal glazing and the striations carved into the body of the ceramic lamp also contribute to the patina. The finial that matches the pear-shaped body's color and fastens the drum shade to the gray lamp completes this interesting composition.