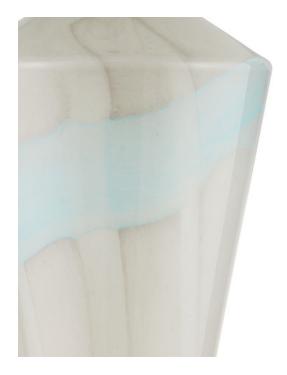

Suggested Bulb: A Standard Bulb

Socket Type: E26 150/150

Cord: 6' Silver

Switch: 3-Way Turn Knob Shade: Off-White Shantung Shade Dimensions: 17" x 11"h The Floating Cloud Table Lamp is made of glinting mouth-blown glass. This white table lamp with drifts of pale blue on its surface was created by a very sophisticated process that involves two artisans working together—one blowing the pastel gray textured glass while a second pours white and light-blue texture into the molten material. The body is then fitted to an equally ethereal optic crystal base and accentuated with hardware in a polished nickel finish. Because these are artisanal pieces, each one will be unique.