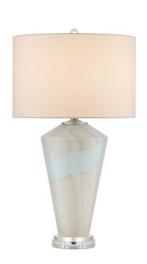

## Floating Cloud Table Lamp

6000-0934

New / Bestseller

Overall: 30"h x 17"dia

Finish: Pale Gray/Light Blue/Clear/Polished Nickel Materials: Glass/Optic Crystal/Metal

Item Weight: 23 lbs. Number of Lights: 1

Suggested Bulb: A Standard Bulb

Socket Type: E26 150/150

Cord: 6' Silver

Switch: 3-Way Turn Knob Shade: Off-White Shantung Shade Dimensions: 17" x 11"h The Floating Cloud Table Lamp is made of glinting mouth-blown glass. This white table lamp with drifts of pale blue on its surface was created by a very sophisticated process that involves two artisans working together—one blowing the pastel gray textured glass while a second pours white and light-blue texture into the molten material. The body is then fitted to an equally ethereal optic crystal base and accentuated with hardware in a polished nickel finish. Because these are artisanal pieces, each one will be unique.