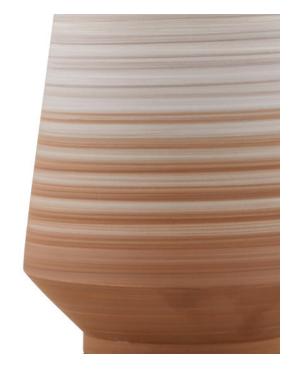

Socket Type: E26 150/150

Cord: 6' Silver

Switch: 3-Way Turn Knob Shade: Brown Natural Rope

Shade Dimensions: 15" x 16" x 10.5"h

The patterning on the surface of the Geologie Table Lamp takes great skill to create because it is glazed while it is on the wheel, which requires steady handeye coordination. Made of porcelain in a mix of beige, pale gray, and brown, the body of the lamp sits atop a metal base in an antique brass finish. A finial in the same finish fastens the textural shade to the lamp, which echoes the darker tones where the body meets the base.