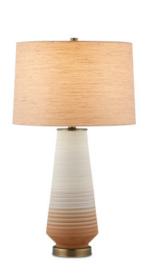

## Geologie Table Lamp

6000-0940

New

Overall: 28"h x 16"dia

Finish: Beige/Pale Gray/Brown/Antique Brass

Materials: Porcelain/Metal

Item Weight: 5 lbs. Number of Lights: 1

Suggested Bulb: A Standard Bulb

Socket Type: E26 150/150

Cord: 6' Silver

Switch: 3-Way Turn Knob Shade: Brown Natural Rope

Shade Dimensions: 15" x 16" x 10.5"h

The patterning on the surface of the Geologie Table Lamp takes great skill to create because it is glazed while it is on the wheel, which requires steady handeye coordination. Made of porcelain in a mix of beige, pale gray, and brown, the body of the lamp sits atop a metal base in an antique brass finish. A finial in the same finish fastens the textural shade to the lamp, which echoes the darker tones where the body meets the base.