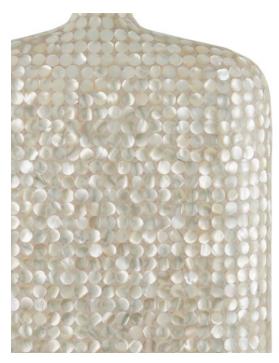

Socket Type: E26 150/150

Cord: 7' Silver

Switch: 3-Way Turn Knob Shade: White Linen

Shade Dimensions:  $16"w \times 10"d \times 19"w \times 12"d \times 12"h$ 

A shimmering composition, the Gerri Dot Table Lamp has a body covered in tiny circlets of mother of pearl. The bottle shape with its curving shoulders is surprisingly thin, as is the oblong shade. The slimness makes this white lamp a terrific choice for tabletops or chests where space is limited because it will sit close to the wall. Adding to the luminosity of the creation are the acrylic base and finial.