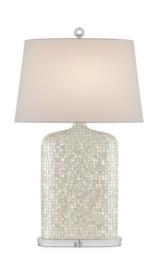

## Gerri Dot Table Lamp

6000-0964

New / Bestseller

Overall: 31.5"h x 19"w x 12"d

Finish: White/Clear

Materials: Mother Of Pearl/Acrylic

Item Weight: 19 lbs. Number of Lights: 1

Suggested Bulb: A Standard Bulb

Socket Type: E26 150/150

Cord: 7' Silver

Switch: 3-Way Turn Knob Shade: White Linen

Shade Dimensions:  $16"w \times 10"d \times 19"w \times 12"d \times 12"h$ 

A shimmering composition, the Gerri Dot Table Lamp has a body covered in tiny circlets of mother of pearl. The bottle shape with its curving shoulders is surprisingly thin, as is the oblong shade. The slimness makes this white lamp a terrific choice for tabletops or chests where space is limited because it will sit close to the wall. Adding to the luminosity of the creation are the acrylic base and finial.