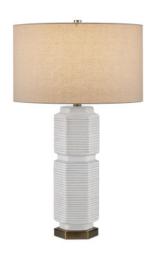

## Glebe Table Lamp

6000-0965

New

Overall: 28.5"h x 17"dia

Finish: White/Beige/Blue/Antique Brass

Materials: Ceramic/Metal

Item Weight: 11 lbs. Number of Lights: 1

Suggested Bulb: A Standard Bulb

Socket Type: E26 150/150

Cord: 7' Silver

Switch: 3-Way Turn Knob Shade: Natural Linen

Shade Dimensions: 17" x 10"h

The Glebe Table Lamp has a hexagonal shape made of ceramic with a white glaze withvery subtle hints of beige and blue. The geometric complexity of this white lamp is heightened by the striated lines pressed into it and the indentions at the base, near its center, and as the body meets the hardware at the top. The base, hardware, and finial in an antique brass finish are warm elements to the design, as is the textural shade.