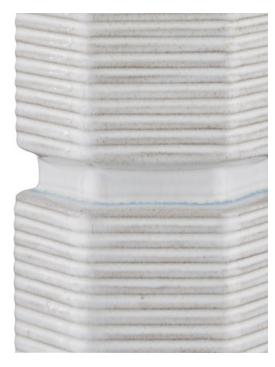

Socket Type: E26 150/150

Cord: 7' Silver

Switch: 3-Way Turn Knob Shade: Natural Linen

Shade Dimensions: 17" x 10"h

The Glebe Table Lamp has a hexagonal shape made of ceramic with a white glaze withvery subtle hints of beige and blue. The geometric complexity of this white lamp is heightened by the striated lines pressed into it and the indentions at the base, near its center, and as the body meets the hardware at the top. The base, hardware, and finial in an antique brass finish are warm elements to the design, as is the textural shade.