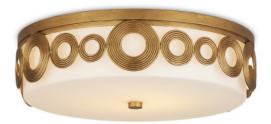

## Gyges Flush Mount

New

Overall: 5.5"h x 18"dia

Finish: Brass/Opaque White Materials: Wrought Iron/Glass

Item Weight: 18 lbs. Number of Lights: 1 Suggested Bulb: Integrated LED Socket Type: LED Engine 17/17

Cord: 2' Black/White

Inspired by a piece of Indian jewelry, the pattern flowing along the outer edge of the Gyges Flush Mount is designed to ornament like a necklace would a person. The decorative elements, frame, and finial are made of brass-finished wrought iron, surrounding the opaque white glass shade with warmth. The dense opacity of the shade creates a beautifully uniform glow when the lights are switched on, making this gold flush mount radiant.