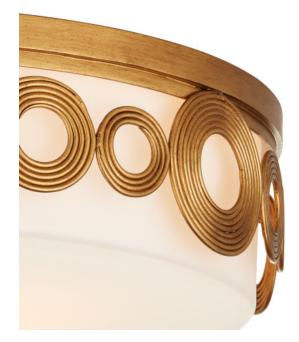

Cord: 2' Black/White

Inspired by a piece of Indian jewelry, the pattern flowing along the outer edge of the Gyges Flush Mount is designed to ornament like a necklace would a person. The decorative elements, frame, and finial are made of brass-finished wrought iron, surrounding the opaque white glass shade with warmth. The dense opacity of the shade creates a beautifully uniform glow when the lights are switched on, making this gold flush mount radiant.