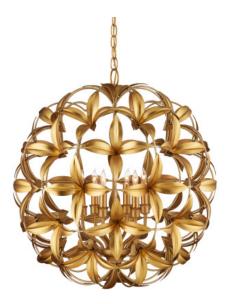

## Helenium Orb Chandelier

9000-1214

New

Overall: 25.25"h x 24"dia Adjustable Height: 31.75" to 99.75"

Finish: Contemporary Gold Leaf/Contemporary Gold Materials: Wrought Iron

Item Weight: 20 lbs. Number of Lights: 6 Suggested Bulb: B Torpedo Tip Socket Type: E12

60/360

Chain Included: 6' Painted Contemporary Gold

Cord: 13' Gold

The Helenium Orb Chandelier is a whimsical nature-inspired piece made of wrought iron in a mix of contemporary gold leaf and contemporary gold finishes. Four flowers blossom from each tuft that is affixed to the frame in a steady flow of flourishes, the motifs making this gold chandelier a luxurious fixture and a big hit for flower lovers. Each of the blossoms are cut and stamped before being welded to the frame.