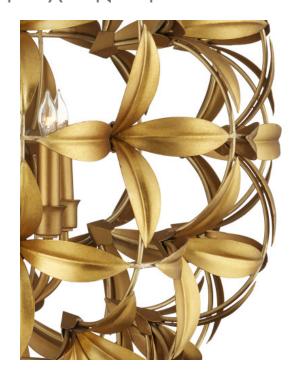

60/360

Chain Included: 6' Painted Contemporary Gold

Cord: 13' Gold

The Helenium Orb Chandelier is a whimsical nature-inspired piece made of wrought iron in a mix of contemporary gold leaf and contemporary gold finishes. Four flowers blossom from each tuft that is affixed to the frame in a steady flow of flourishes, the motifs making this gold chandelier a luxurious fixture and a big hit for flower lovers. Each of the blossoms are cut and stamped before being welded to the frame.