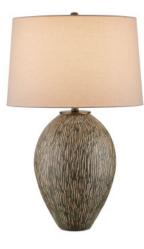

## Hildreth Table Lamp

New

Overall: 29.75"h x 19"dia

Finish: Olive Green/Beige/Off-White/Antique Brass Materials: Porcelain/Metal

Item Weight: 15 lbs. Number of Lights: 1 Suggested Bulb: A Standard Bulb Socket Type: E26 150/150

Cord: 6' Silver Switch: 3-Way Turn Knob Shade: Light Beige Linen Shade Dimensions: 17" x 19" x 12"h The Hildreth Table Lamp is awash in a textural pattern in an olive green and beige color combination. Made of porcelain, the dark green lamp gains a sense of movement from the flowing lines that ornament its surface. The fact it culminates without a base, and has an antique brass finish on the hardware and finial brings this composition great warmth.