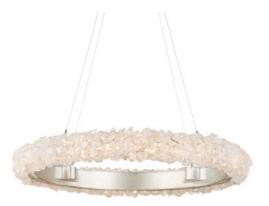

## Iconoclast Chandelier

9000-1222

New

Overall: 4"h x 32"dia Adjustable Height: 24" to 148"

Finish: Contemporary Silver Leaf/Contemporary Silver/Natural Materials: Wrought Iron/Rock Crystal

Item Weight: 46 lbs. Number of Lights: 1 Suggested Bulb: Integrated LED Socket Type: LED Tape

60/60

Cord: 2' Black/White

The Iconoclast Chandelier is a sparkling beauty with natural rock crystal affixed to a sturdy wrought iron frame in a contemporary silver leaf finish. Designed with attention to detail, the white wall sconce features rock crystals attached with very thin wire, creating visual interest without interfering with the luminosity of the stones. The pieces of pale material filter the light in the same way ice might, enhancing the beauty of this fixture.