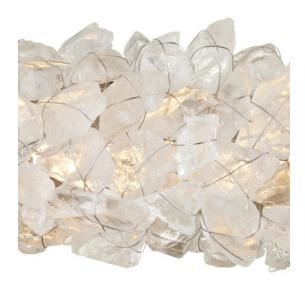

60/60

Cord: 2' Black/White

The Iconoclast Chandelier is a sparkling beauty with natural rock crystal affixed to a sturdy wrought iron frame in a contemporary silver leaf finish. Designed with attention to detail, the white wall sconce features rock crystals attached with very thin wire, creating visual interest without interfering with the luminosity of the stones. The pieces of pale material filter the light in the same way ice might, enhancing the beauty of this fixture.