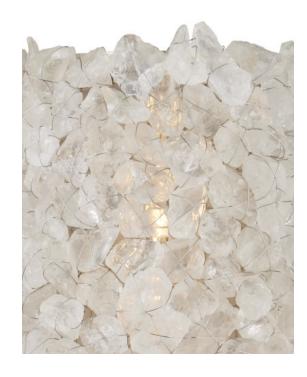

Socket Type: E26 60/60

Cord: 1' Black/White

The Iconoclast Wall Sconce is a sparkling beauty with natural rock crystal affixed to a sturdy wrought iron frame in a contemporary silver leaf finish. Designed with attention to detail, the white wall sconce features rock crystals attached with very thin wire, creating visual interest without interfering with the luminosity of the stones. The pieces of pale material filter the light in the same way ice might, enhancing the beauty of this fixture.