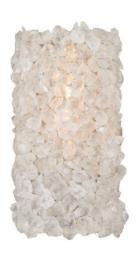

## Iconoclast Wall Sconce

5000-0262

New

Overall: 15.75"h x 8"w x 5"d

Finish: Contemporary Silver Leaf/Contemporary Silver/Natural Materials: Wrought Iron/Rock Crystal

Item Weight: 11 lbs. Number of Lights: 1 Suggested Bulb: T Tubular

Socket Type: E26 60/60

Cord: 1' Black/White

The Iconoclast Wall Sconce is a sparkling beauty with natural rock crystal affixed to a sturdy wrought iron frame in a contemporary silver leaf finish. Designed with attention to detail, the white wall sconce features rock crystals attached with very thin wire, creating visual interest without interfering with the luminosity of the stones. The pieces of pale material filter the light in the same way ice might, enhancing the beauty of this fixture.