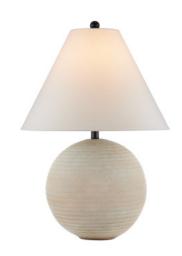

## Jared Table Lamp

6000-0930

New

Overall: 35"h x 24"dia

Finish: Beige/Matte Black Materials: Ceramic/Metal

Item Weight: 26 lbs. Number of Lights: 1 Suggested Bulb: A Standard Bulb Socket Type: E26 150/150

Cord: 6' Silver Switch: 3-Way Turn Knob Shade: White Linen Shade Dimensions: 8" x 24" x 16"h Like a planet floating in the universe, the Jared Table Lamp has a striated surface and drifts of shading called a rough-earth treatment. Made of ceramic, the globe-shaped body seems to spin on the metal bar that holds its cone-shaped empire shade; the stem and finial in a matte black finish for contrast. Because this is a kiln-fired piece, there will be the telltale marks in each ivory lamp, which are signs of artisanal production methods.