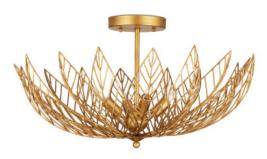

## Leaflace Semi-Flush Mount

9000-1228 In Stock / New

Overall: 13.75"h x 26"dia

Finish: Contemporary Gold Leaf/Contemporary Gold Materials: Wrought Iron

Item Weight: 7 lbs. Number of Lights: 4 Suggested Bulb: B Torpedo Tip Socket Type: E 12 60/240

Cord: 1' Gold

As its name suggests, the Leaflace Semi-Flush Mount has lacy leaves that flow up from a central cog to surround the light-source in an artful way. Made of thin ribs of wrought iron in a contemporary gold leaf finish, the metal is painstakingly welded together to form each shape. The contemporary gold finish on the hardware and frame enlivens the gold semi-flush mount to make it a luminous composition even when the lights are switched off.