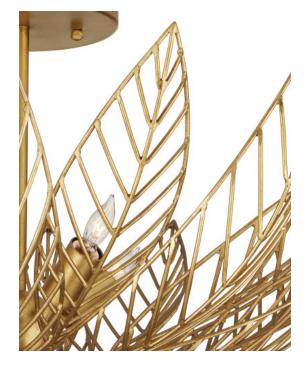

Cord: 1' Gold

As its name suggests, the Leaflace Semi-Flush Mount has lacy leaves that flow up from a central cog to surround the light-source in an artful way. Made of thin ribs of wrought iron in a contemporary gold leaf finish, the metal is painstakingly welded together to form each shape. The contemporary gold finish on the hardware and frame enlivens the gold semi-flush mount to make it a luminous composition even when the lights are switched off.