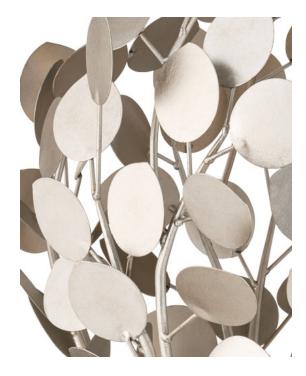

Chain Included: 6' Painted Contemporary Silver Cord: 13' Silver With a lyrical profile of fluttering discs that favor the leaves of its namesake plant, the Lunaria Orb Chandelier is made of wrought iron in a contemporary silver leaf finish. The light from the bulb that illuminates the flowing petals of metal reflect off the finish on this silver chandelier to increase the glow. The nature-inspired creation will add elemental style to a space.