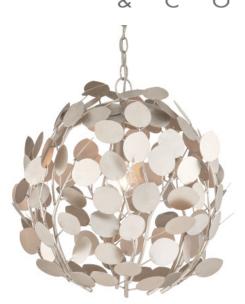

## Lunaria Orb Chandelier

New

Overall: 20.75"h x 21.5"dia Adjustable Height: 27.25" to 95.25"

Finish: Contemporary Silver Leaf/Contemporary Silver Materials: Wrought Iron

Item Weight: 14 lbs. Number of Lights: 1 Suggested Bulb: G Globe Socket Type: E26 60/60

Chain Included: 6' Painted Contemporary Silver Cord: 13' Silver With a lyrical profile of fluttering discs that favor the leaves of its namesake plant, the Lunaria Orb Chandelier is made of wrought iron in a contemporary silver leaf finish. The light from the bulb that illuminates the flowing petals of metal reflect off the finish on this silver chandelier to increase the glow. The nature-inspired creation will add elemental style to a space.