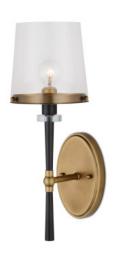

## Lyndall Wall Sconce

5000-0254

New

Overall: 17"h x 6"w x 7.25"d

Finish: Antique Brass/Oil Rubbed Bronze/Clear Materials: Metal/Glass

Item Weight: 4 lbs.
Number of Lights: 1
Suggested Bulb: G Globe
Socket Type: E12

60/60

Cord: 1' Black/White

We designed the Lyndall Wall Sconce with simple shapes in mind. The clean feel of the glass shade and the unobtrusive fasteners that affix it to the metal ring, which match the fasteners on the wall-plate, contribute to the appeal. The antique brass finish on the top ring and wall-plate contrast the oil-rubbed bronze on the stem, which has several stylish accents: an optic crystal disc just before it meets the shade and a geometric fitting at its narrowing center.