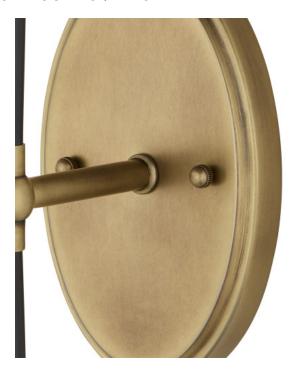

60/60

Cord: 1' Black/White

We designed the Lyndall Wall Sconce with simple shapes in mind. The clean feel of the glass shade and the unobtrusive fasteners that affix it to the metal ring, which match the fasteners on the wall-plate, contribute to the appeal. The antique brass finish on the top ring and wall-plate contrast the oil-rubbed bronze on the stem, which has several stylish accents: an optic crystal disc just before it meets the shade and a geometric fitting at its narrowing center.