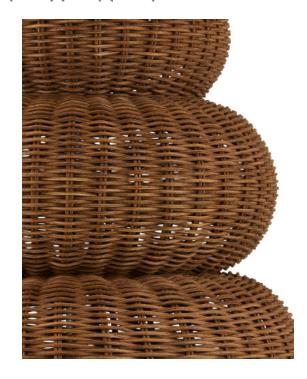

Cord: 6' Silver

Switch: 3-Way Turn Knob Shade: Natural Linen

Shade Dimensions:  $18" \times 19" \times 12"h$ 

Nothing says texture in a space better than woven natural materials. The Mabrouka Table Lamp brings it in spades. Made of rattan, the triple-gourd shape of the lamp's body and the dark brown finish that adds warmth to the natural material enliven the personality of the brown lamp. The hardware and finial in an antique brass finish read as perfectly in-sync with the color of the wicker weave.