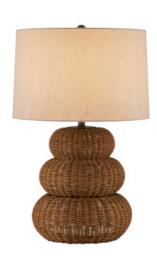

## Mabrouka Table Lamp

6000-0931

New

Overall: 29.5"h x 19"dia

Finish: Dark Brown/Antique Brass Materials: Rattan/Metal

Item Weight: 9 lbs. Number of Lights: 1

Suggested Bulb: A Standard Bulb

Socket Type: E26 150/150

Cord: 6' Silver

Switch: 3-Way Turn Knob Shade: Natural Linen

Shade Dimensions:  $18" \times 19" \times 12"h$ 

Nothing says texture in a space better than woven natural materials. The Mabrouka Table Lamp brings it in spades. Made of rattan, the triple-gourd shape of the lamp's body and the dark brown finish that adds warmth to the natural material enliven the personality of the brown lamp. The hardware and finial in an antique brass finish read as perfectly in-sync with the color of the wicker weave.