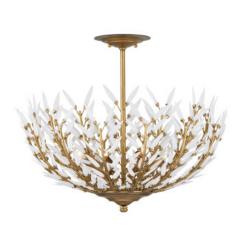

## Magnum Opus Semi-Flush Mount

9000-1224

In Stock / New

Overall: 19"h x 22.5"dia Adjustable Height: 25.5" to 93.5"

Finish: Brass/White

Materials: Wrought Iron/Glass

Item Weight: 12 lbs. Number of Lights: 4

Suggested Bulb: B Torpedo Tip

Socket Type: E12 60/240

Chain Included: 6' Brass Cord: 13' Gold Undertaking the challenge of creating a clean-lined version of a vintage design, the Magnum Opus Semi-Flush Mount features rows of more than 300 glass leaves attached to the metal stems that effervesce when light strikes them to create a stunning sculptural fixture. The white glass also beautifully contrasts the metal in a brass finish, the cool/warm contrast bringing the gold semi-flush a heightened level of interest. The beautiful white glass leaves also surround the bulbs on this fixture to infuse a space with a lovely glow.