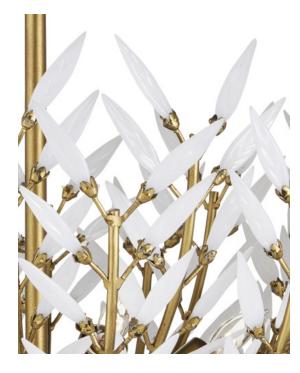

Suggested Bulb: B Torpedo Tip

Socket Type: E12 60/240

Chain Included: 6' Brass Cord: 13' Gold Undertaking the challenge of creating a clean-lined version of a vintage design, the Magnum Opus Semi-Flush Mount features rows of more than 300 glass leaves attached to the metal stems that effervesce when light strikes them to create a stunning sculptural fixture. The white glass also beautifully contrasts the metal in a brass finish, the cool/warm contrast bringing the gold semi-flush a heightened level of interest. The beautiful white glass leaves also surround the bulbs on this fixture to infuse a space with a lovely glow.