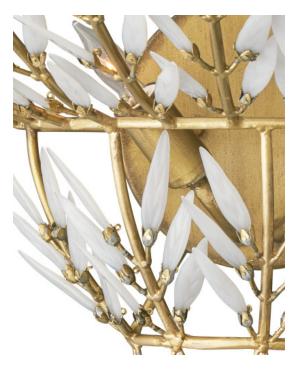

## Magnum Opus Wall Sconce

New

Overall: 15.5"h x 23.5"w x 11.5"d

Finish: Brass/White Materials: Wrought Iron/Glass

Item Weight: 6 lbs. Number of Lights: 2 Suggested Bulb: B Torpedo Tip Socket Type: E 12 60/120

Cord: 1' Black/White

Undertaking the challenge of creating a clean-lined version of a vintage design, the Magnum Opus Wall Sconce features rows of glass leaves attached to metal stems that arc around the wall-plate. The glass leaves effervesce when light strikes them, creating a stunning sculptural fixture. The white glass beautifully contrasts the metal in a brass finish, bringing a heightened level of texture to the gold sconce while infusing a space with a lovely glow.