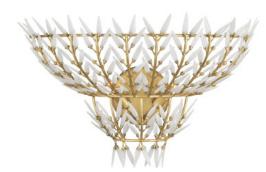

## Magnum Opus Wall Sconce

New

Overall: 15.5"h x 23.5"w x 11.5"d

Finish: Brass/White Materials: Wrought Iron/Glass

Item Weight: 6 lbs. Number of Lights: 2 Suggested Bulb: B Torpedo Tip Socket Type: E 12 60/120

Cord: 1' Black/White

Undertaking the challenge of creating a clean-lined version of a vintage design, the Magnum Opus Wall Sconce features rows of glass leaves attached to metal stems that arc around the wall-plate. The glass leaves effervesce when light strikes them, creating a stunning sculptural fixture. The white glass beautifully contrasts the metal in a brass finish, bringing a heightened level of texture to the gold sconce while infusing a space with a lovely glow.