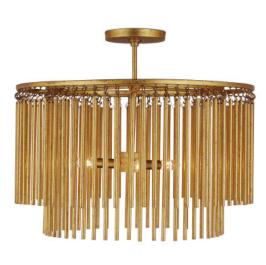

## Mantra Semi-Flush Mount

In Stock / New

Overall: 20"h x 24"dia

Finish: Gold Leaf Materials: Iron/Brass

Item Weight: 28 lbs. Number of Lights: 3 Suggested Bulb: B Torpedo Tip Socket Type: E 12 60/180

Cord: 1.5' Gold

The Mantra Semi-Flush Mount is an elegant example of mid-century modern luxe. The gold leaf finish on the long tentacles of metal that dangle from its two tiers bring the fixture a powerful punch of patina. This is due to the distressing the finish artisans achieved with the gold leaf treatment on the chandelier. A shrewd design detail is how the rods of metal are affixed with small hooks, each of which has to be hand-welded to the circular frames of the gold semi-flush.