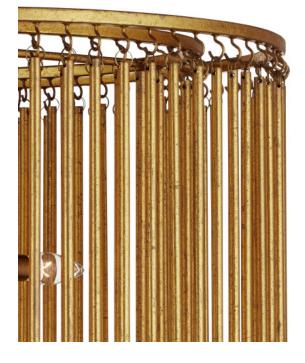

The Mantra Semi-Flush Mount is an elegant example of mid-century modern luxe. The gold leaf finish on the long tentacles of metal that dangle from its two tiers bring the fixture a powerful punch of patina. This is due to the distressing the finish artisans achieved with the gold leaf treatment on the chandelier. A shrewd design detail is how the rods of metal are affixed with small hooks, each of which has to be hand-welded to the circular frames of the gold semi-flush.