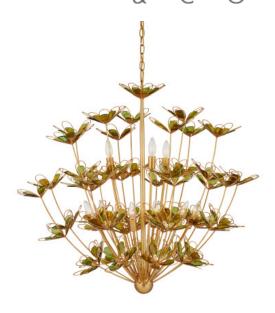

## Midsummer Chandelier

9000-1199

In Stock / New

Overall: 35.5"h x 39"dia Adjustable Height: 42" to 110"

Finish: Contemporary Gold Leaf/Contemporary Gold/Green Materials: Wrought Iron/Recycled Bottle Glass

Item Weight: 22 lbs. Number of Lights: 9 Suggested Bulb: B Torpedo Tip Socket Type: E12

60/540

Chain Included: 6' Painted Contemporary Gold

Cord: 13' Gold

The Midsummer Chandelier is an artful adaptation of nature's beauty. The frame of the graceful gold chandelier is covered in a contemporary gold leaf finish that enlivens the green recycled glass petals on the blossoms. The oblong pieces of glass are surrounded by wire that is bent to mimic their shapes, also in a contemporary gold finish. The overall effect the layering provides brings the floral motifs a fluttering feel.