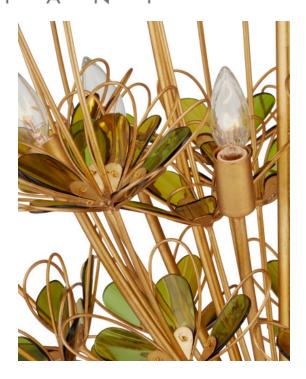

Item Weight: 22 lbs. Number of Lights: 9 Suggested Bulb: B Torpedo Tip Socket Type: E12

60/540

Chain Included: 6' Painted Contemporary Gold

Cord: 13' Gold

The Midsummer Chandelier is an artful adaptation of nature's beauty. The frame of the graceful gold chandelier is covered in a contemporary gold leaf finish that enlivens the green recycled glass petals on the blossoms. The oblong pieces of glass are surrounded by wire that is bent to mimic their shapes, also in a contemporary gold finish. The overall effect the layering provides brings the floral motifs a fluttering feel.