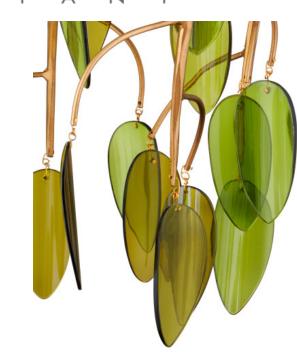

## Midsummer Pendant

9000-1227 In Stock / New

Overall: 22"h x 16"dia Adjustable Height: 25" to 67"

Finish: Brass/Green Materials: Wrought Iron/Recycled Bottle Glass

Item Weight: 9 lbs. Number of Lights: 1 Suggested Bulb: G Globe Socket Type: E26 60/60

Rod Included: 6", 12", 12", 12" (1) Brass Cord: 13' Gold As lovely as a dangling blossom that calls to mind a balmy evening, the Midsummer Pendant blooms with artistry. A wrought iron frame that tapers from a clean-lined rod to thin tendrils as it graduates toward the bottom dangles curved petals made of recycled glass. The green and amber pieces retain the original colors of the beverage bottles from which they were taken. Because this fixture is artisanal, the configuration of the glass colors will vary slightly, which makes each green and gold pendant unique.