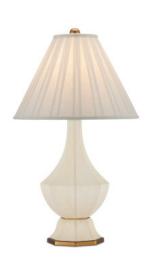

## Musetta Table Lamp

6000-0926

New

Overall: 31"h x 18"dia

Finish: Beige/Antique Brass Materials: Faux Leather/Metal

Item Weight: 10 lbs. Number of Lights: 1

Suggested Bulb: A Standard Bulb

Socket Type: E26 100/100

Cord: 6' Silver

Switch: 1-Way Turn Knob Shade: Off-White Linen

Shade Dimensions: 6" x 18" x 12"h

The Musetta Table Lamp is an example of tailored perfection. Panels of faux leather have been expertly sewn and wrapped around the hexagonal shape that makes the lamp's body so appealing. The ivory lamp is cinched by a metal ring as it nears the base, which matches the antique brass finish on the base itself. The box-pleated shade that echoes the scale of the lamp is fastened with a finial that is also in antique brass.