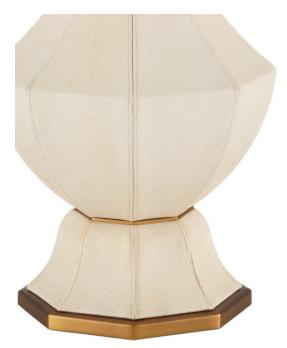

Cord: 6' Silver

Switch: 1-Way Turn Knob Shade: Off-White Linen

Shade Dimensions: 6" x 18" x 12"h

The Musetta Table Lamp is an example of tailored perfection. Panels of faux leather have been expertly sewn and wrapped around the hexagonal shape that makes the lamp's body so appealing. The ivory lamp is cinched by a metal ring as it nears the base, which matches the antique brass finish on the base itself. The box-pleated shade that echoes the scale of the lamp is fastened with a finial that is also in antique brass.